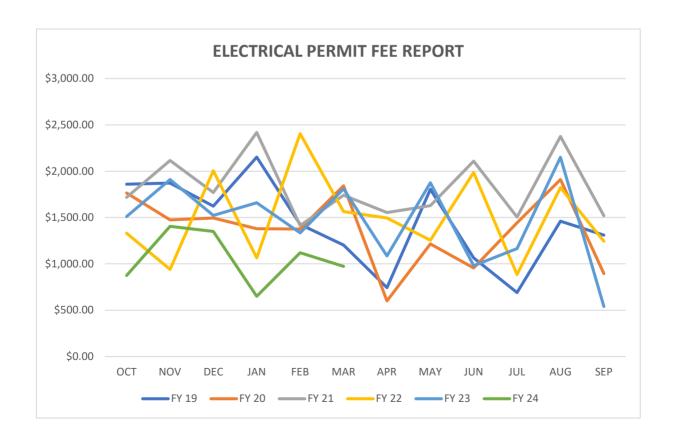

### **ELECTRICAL PERMIT FEE REPORT**

|       | FY 19       | FY 20       | FY 21       | FY 22       | FY 23       | FY 24      |
|-------|-------------|-------------|-------------|-------------|-------------|------------|
| ОСТ   | \$1,860.32  | \$1,765.00  | \$1,718.00  | \$1,330.00  | \$1,510.00  | \$875.00   |
| NOV   | \$1,872.66  | \$1,475.00  | \$2,115.00  | \$940.00    | \$1,910.00  | \$1,405.00 |
| DEC   | \$1,622.32  | \$1,495.00  | \$1,770.00  | \$2,005.00  | \$1,523.00  | \$1,350.00 |
| JAN   | \$2,151.66  | \$1,380.00  | \$2,418.00  | \$1,065.00  | \$1,660.00  | \$650.00   |
| FEB   | \$1,425.32  | \$1,375.00  | \$1,413.00  | \$2,405.00  | \$1,335.00  | \$1,120.00 |
| MAR   | \$1,203.33  | \$1,843.00  | \$1,740.00  | \$1,565.00  | \$1,810.00  | \$973.00   |
| APR   | \$743.00    | \$600.00    | \$1,553.00  | \$1,495.00  | \$1,085.00  |            |
| MAY   | \$1,805.00  | \$1,215.00  | \$1,628.00  | \$1,255.00  | \$1,875.00  |            |
| JUN   | \$1,065.00  | \$955.00    | \$2,108.00  | \$1,985.50  | \$980.00    |            |
| JUL   | \$690.00    | \$1,443.00  | \$1,505.00  | \$885.00    | \$1,165.00  |            |
| AUG   | \$1,460.00  | \$1,910.00  | \$2,375.00  | \$1,824.00  | \$2,150.00  |            |
| SEP   | \$1,310.00  | \$895.00    | \$1,520.00  | \$1,245.00  | \$540.00    |            |
| TOTAL | \$17,208.61 | \$16,351.00 | \$21,863.00 | \$17,999.50 | \$17,543.00 | \$6,373.00 |