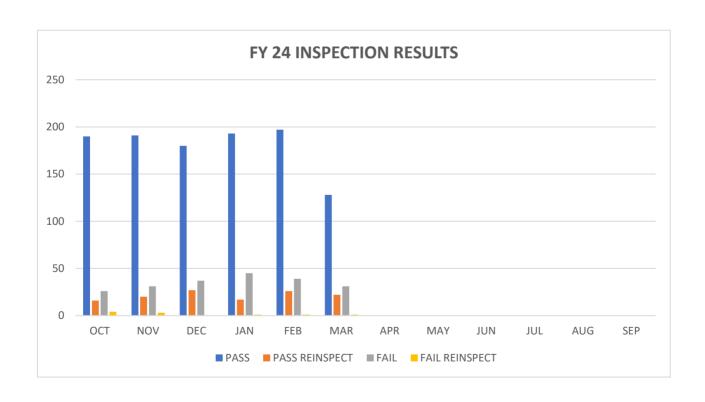

### **FY 24 INSPECTION RESULTS**

|       | PASS | PASS REINSPECT | FAIL | FAIL REINSPECT |
|-------|------|----------------|------|----------------|
| ОСТ   | 190  | 16             | 26   | 4              |
| NOV   | 191  | 20             | 31   | 3              |
| DEC   | 180  | 27             | 37   | 0              |
| JAN   | 193  | 17             | 45   | 1              |
| FEB   | 197  | 26             | 39   | 1              |
| MAR   | 128  | 22             | 31   | 1              |
| APR   |      |                |      |                |
| MAY   |      |                |      |                |
| JUN   |      |                |      |                |
| JUL   |      |                |      |                |
| AUG   |      |                |      |                |
| SEP   |      |                |      |                |
| TOTAL |      |                |      |                |