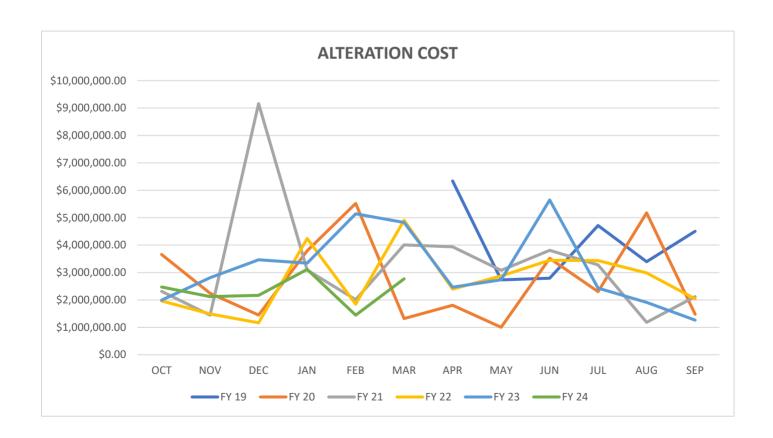

### **ALTERATION COST**

|       | FY 19           | FY 20           | FY 21           | FY 22           | FY 23           | FY 24           |
|-------|-----------------|-----------------|-----------------|-----------------|-----------------|-----------------|
| ОСТ   |                 | \$3,657,414.56  | \$2,313,298.53  | \$1,961,462.00  | \$1,989,945.24  | \$2,472,111.39  |
| NOV   |                 | \$2,242,421.52  | \$1,440,841.88  | \$1,490,891.09  | \$2,807,970.23  | \$2,119,178.38  |
| DEC   |                 | \$1,449,915.40  | \$9,160,479.89  | \$1,165,362.58  | \$3,462,997.96  | \$2,169,570.93  |
| JAN   |                 | \$3,789,363.81  | \$3,088,758.57  | \$4,239,155.17  | \$3,341,701.62  | \$3,113,315.69  |
| FEB   |                 | \$5,519,900.00  | \$2,010,259.40  | \$1,847,029.62  | \$5,140,584.42  | \$1,444,476.68  |
| MAR   |                 | \$1,321,570.04  | \$4,010,607.80  | \$4,906,297.30  | \$4,826,782.10  | \$2,767,640.03  |
| APR   | \$6,338,617.35  | \$1,803,157.19  | \$3,939,394.49  | \$2,392,827.18  | \$2,463,720.21  |                 |
| MAY   | \$2,731,410.75  | \$1,003,140.58  | \$3,080,108.00  | \$2,874,220.30  | \$2,736,111.02  |                 |
| JUN   | \$2,792,442.43  | \$3,519,844.50  | \$3,807,580.85  | \$3,445,719.17  | \$5,646,186.25  |                 |
| JUL   | \$4,717,293.00  | \$2,300,478.87  | \$3,279,350.11  | \$3,436,811.93  | \$2,430,808.17  |                 |
| AUG   | \$3,393,250.74  | \$5,175,949.96  | \$1,182,881.00  | \$2,982,874.58  | \$1,908,475.59  |                 |
| SEP   | \$4,502,737.63  | \$1,475,857.57  | \$2,123,077.05  | \$2,038,273.27  | \$1,263,435.77  |                 |
| TOTAL | \$24,475,751.90 | \$33,259,014.00 | \$39,436,637.57 | \$32,780,924.19 | \$38,018,718.58 | \$14,086,293.10 |