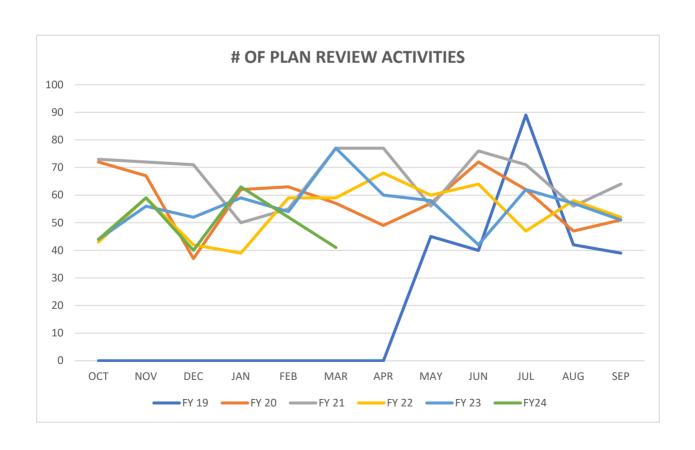

### # OF PLAN REVIEW ACTIVITIES PERFORMED BY THE BUILDING DEPARTMENT

|       | FY 19 | FY 20 | FY 21 | FY 22 | FY 23 | FY24 |
|-------|-------|-------|-------|-------|-------|------|
| OCT   | 0     | 72    | 73    | 43    | 44    | 44   |
| NOV   | 0     | 67    | 72    | 59    | 56    | 59   |
| DEC   | 0     | 37    | 71    | 42    | 52    | 40   |
| JAN   | 0     | 62    | 50    | 39    | 59    | 63   |
| FEB   | 0     | 63    | 55    | 59    | 54    | 52   |
| MAR   | 0     | 57    | 77    | 59    | 77    | 41   |
| APR   | 0     | 49    | 77    | 68    | 60    |      |
| MAY   | 45    | 57    | 56    | 60    | 58    |      |
| JUN   | 40    | 72    | 76    | 64    | 42    |      |
| JUL   | 89    | 62    | 71    | 47    | 62    |      |
| AUG   | 42    | 47    | 56    | 58    | 57    |      |
| SEP   | 39    | 51    | 64    | 52    | 51    |      |
| TOTAL | 255   | 696   | 798   | 650   | 672   | 299  |