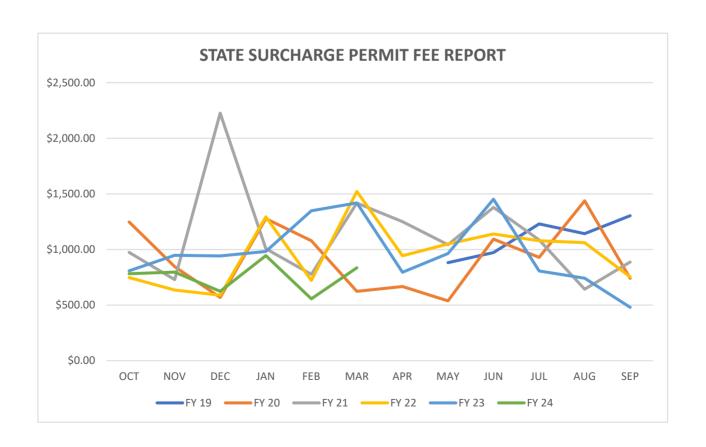

### STATE SURCHARGE PERMIT FEE REPORT

|       | FY 19      | FY 20       | FY 21       | FY 22       | FY 23       | FY 24      |
|-------|------------|-------------|-------------|-------------|-------------|------------|
| ОСТ   |            | \$1,247.45  | \$973.01    | \$747.36    | \$808.73    | \$781.94   |
| NOV   |            | \$845.65    | \$729.40    | \$635.64    | \$947.61    | \$796.59   |
| DEC   |            | \$569.37    | \$2,225.95  | \$589.14    | \$941.33    | \$623.17   |
| JAN   |            | \$1,277.63  | \$1,006.45  | \$1,293.24  | \$983.02    | \$944.72   |
| FEB   |            | \$1,079.31  | \$776.87    | \$721.09    | \$1,347.87  | \$556.33   |
| MAR   |            | \$623.46    | \$1,417.90  | \$1,521.83  | \$1,418.94  | \$835.75   |
| APR   |            | \$666.54    | \$1,250.09  | \$943.11    | \$795.62    |            |
| MAY   | \$881.45   | \$537.83    | \$1,043.38  | \$1,049.80  | \$963.51    |            |
| JUN   | \$972.50   | \$1,093.02  | \$1,378.01  | \$1,139.84  | \$1,451.92  |            |
| JUL   | \$1,230.25 | \$928.44    | \$1,085.45  | \$1,078.15  | \$807.20    |            |
| AUG   | \$1,141.48 | \$1,437.49  | \$642.86    | \$1,061.67  | \$741.82    |            |
| SEP   | \$1,303.66 | \$740.55    | \$887.71    | \$753.23    | \$479.96    |            |
| TOTAL | \$5,529.34 | \$11,046.74 | \$13,417.08 | \$11,534.10 | \$11,687.53 | \$4,538.50 |