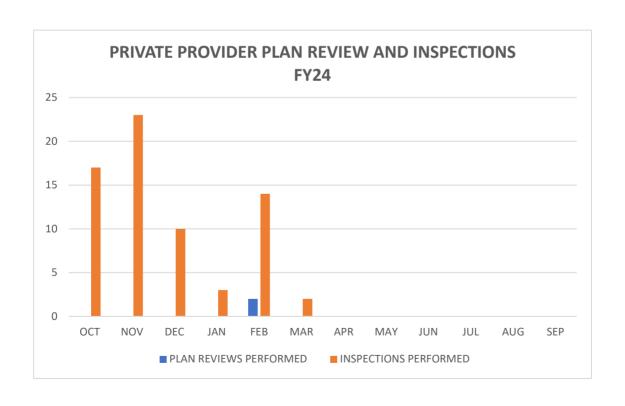

### PRIVATE PROVIDER PLAN REVIEW AND INSEPECTIONS PERFORMED IN FY 24

|       | PLAN REVIEWS PERFORMED | INSPECTIONS PERFORMED |
|-------|------------------------|-----------------------|
| ОСТ   | 0                      | 17                    |
| NOV   | 0                      | 23                    |
| DEC   | 0                      | 10                    |
| JAN   | 0                      | 3                     |
| FEB   | 2                      | 14                    |
| MAR   | 0                      | 2                     |
| APR   |                        |                       |
| MAY   |                        |                       |
| JUN   |                        |                       |
| JUL   |                        |                       |
| AUG   |                        |                       |
| SEP   |                        |                       |
| TOTAL |                        |                       |