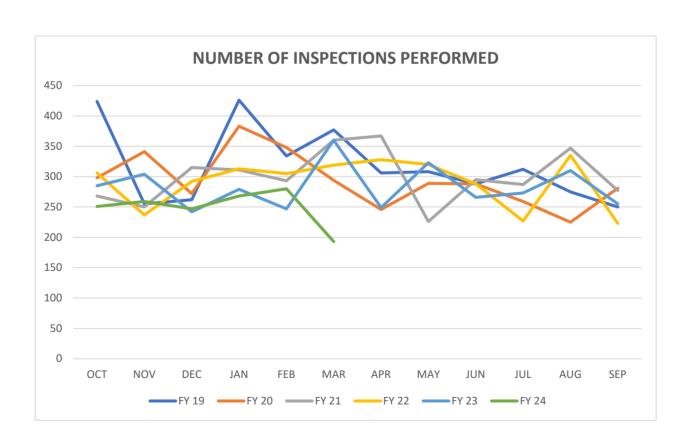

### **NUMBER OF INSPECTIONS PERFORMED**

|       | FY 19 | FY 20 | FY 21 | FY 22 | FY 23 | FY 24 |
|-------|-------|-------|-------|-------|-------|-------|
| OCT   | 424   | 298   | 268   | 306   | 285   | 251   |
| NOV   | 255   | 341   | 250   | 237   | 304   | 259   |
| DEC   | 262   | 272   | 315   | 292   | 242   | 247   |
| JAN   | 426   | 383   | 311   | 313   | 279   | 268   |
| FEB   | 334   | 348   | 293   | 305   | 247   | 280   |
| MAR   | 377   | 294   | 360   | 319   | 360   | 193   |
| APR   | 306   | 246   | 367   | 328   | 249   |       |
| MAY   | 308   | 289   | 226   | 320   | 323   |       |
| JUN   | 288   | 288   | 295   | 288   | 266   |       |
| JUL   | 312   | 259   | 287   | 227   | 273   |       |
| AUG   | 275   | 225   | 347   | 335   | 310   |       |
| SEP   | 250   | 281   | 277   | 223   | 255   |       |
| TOTAL | 3817  | 3524  | 3596  | 3493  | 3393  | 1498  |