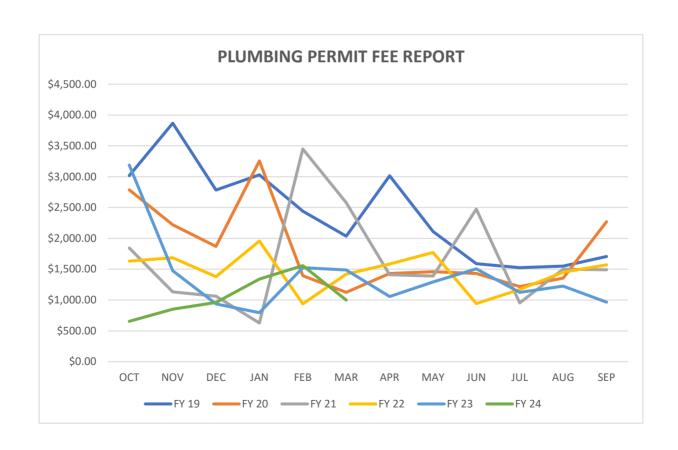

#### PLUMBING PERMIT FEE REPORT

|       | FY 19       | FY 20       | FY 21       | FY 22       | FY 23       | FY 24      |
|-------|-------------|-------------|-------------|-------------|-------------|------------|
| OCT   | \$3,016.37  | \$2,786.00  | \$1,844.00  | \$1,632.00  | \$3,188.00  | \$655.00   |
| NOV   | \$3,867.41  | \$2,221.00  | \$1,133.00  | \$1,686.00  | \$1,476.00  | \$852.00   |
| DEC   | \$2,783.10  | \$1,869.00  | \$1,062.00  | \$1,379.00  | \$937.00    | \$960.00   |
| JAN   | \$3,031.40  | \$3,256.00  | \$628.00    | \$1,957.00  | \$795.00    | \$1,340.00 |
| FEB   | \$2,440.44  | \$1,395.00  | \$3,449.00  | \$938.00    | \$1,525.00  | \$1,558.00 |
| MAR   | \$2,037.24  | \$1,125.00  | \$2,579.00  | \$1,420.00  | \$1,488.00  | \$1,000.00 |
| APR   | \$3,015.00  | \$1,430.00  | \$1,411.00  | \$1,585.00  | \$1,058.00  |            |
| MAY   | \$2,110.00  | \$1,459.00  | \$1,390.00  | \$1,772.00  | \$1,294.00  |            |
| JUN   | \$1,590.00  | \$1,432.00  | \$2,474.00  | \$943.00    | \$1,506.00  |            |
| JUL   | \$1,525.00  | \$1,218.00  | \$952.00    | \$1,170.00  | \$1,125.00  |            |
| AUG   | \$1,550.00  | \$1,356.00  | \$1,500.00  | \$1,452.00  | \$1,225.00  |            |
| SEP   | \$1,706.00  | \$2,270.00  | \$1,490.00  | \$1,572.00  | \$966.00    |            |
| TOTAL | \$28,671.96 | \$21,817.00 | \$19,912.00 | \$17,506.00 | \$16,583.00 | \$6,365.00 |