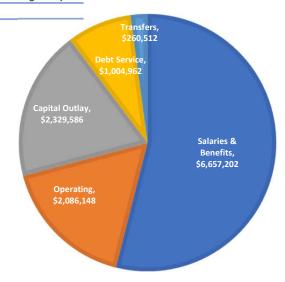

| Expenditures                | Budget           | Ye | ear-to-Date | %       |
|-----------------------------|------------------|----|-------------|---------|
| Legislative                 | \$<br>118,867    | \$ | 36,182      | 30.4%   |
| City Manager                | 219,815          |    | 87,727      | 39.9%   |
| Finance & Administration    | 1,156,054        |    | 456,151     | 39.5%   |
| Comprehensive Planning      | 307,130          |    | 106,711     | 34.7%   |
| Debt Service                | 203,295          |    | 134,126     | 66.0%   |
| Other Governmental Srvcs    | 779,190          |    | 210,805     | 27.1%   |
| Law Enforcement             | 3,354,901        |    | 1,457,151   | 43.4%   |
| Protective Inspections      | 481,203          |    | 182,143     | 37.9%   |
| Code Enforcement            | 241,826          |    | 129,797     | 53.7%   |
| Garbage/Solid Waste         | 992,577          |    | 351,972     | 35.5%   |
| Road & Bridge Dept          | 3,091,661        |    | 476,881     | 15.4%   |
| Economic Environment        | 250              |    | -           | 0.0%    |
| Human Services              | -                |    | -           | #DIV/0! |
| Parks and Recreation        | 329,462          |    | 139,138     | 42.2%   |
| Intrafund Transfers         | 40,300           |    | 16,792      | 41.7%   |
| Emergencies & Contingencies | 50,312           |    |             |         |
| Total Expenditures          | \$<br>11,366,843 | \$ | 3,785,577   | 33.3%   |
| Revenues less Expenditures  | -                | \$ | 2,888,739   |         |

## YTD Citywide Budget

| Expenditures                  | Budget     | Year-to-Date | %     |
|-------------------------------|------------|--------------|-------|
| Total Citywide incl Transfers | 12,338,410 | 4,321,536.56 | 35.0% |

## **Total Budget Expense Allocation**