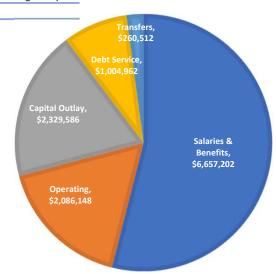

| 250        |    | -           | 0.0%    |
| Human Services              |    | -          |    | -           | #DIV/0! |
| Parks and Recreation        |    | 329,462    |    | 119,548     | 36.3%   |
| Intrafund Transfers         |    | 40,300     |    | 13,433      | 33.3%   |
| Emergencies & Contingencies |    | 50,312     |    |             |         |
| Total Expenditures          |    | 11,366,843 | \$ | 3,112,757   | 27.4%   |
| Revenues less Expenditures  |    | -          | \$ | 2,407,440   |         |

#### YTD Citywide Budget

| Expenditures                  | Budget     | Year-to-Date | %     |
|-------------------------------|------------|--------------|-------|
| Total Citywide incl Transfers | 12,338,410 | 3,648,716.59 | 29.6% |

## **Total Budget Expense Allocation**