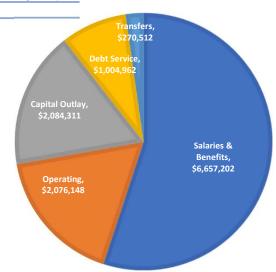

ronment        |  | 250        |    | -           | 0.0%    |
| Human Services              |  | -          |    | -           | #DIV/0! |
| Parks and Recreation        |  | 329,462    |    | 32,158      | 9.8%    |
| Intrafund Transfers         |  | 40,300     |    | 3,358       | 8.3%    |
| Emergencies & Contingencies |  | 60,312     |    |             |         |
| Total Expenditures          |  | 11,121,568 | \$ | 762,832     | 6.9%    |
| Revenues less Expenditures  |  | -          | \$ | (667,250)   |         |

## YTD Citywide Budget

| Expenditures                  | Budget     | Year-to-Date | %     |
|-------------------------------|------------|--------------|-------|
| Total Citywide incl Transfers | 12,093,135 | 1,215,026.09 | 10.0% |

## **Total Budget Expense Allocation**