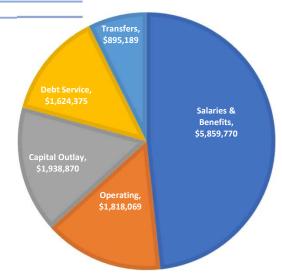

## YTD Citywide Budget

| Expenditures                  | Budget     | Year-to-Date | %     |  |
|-------------------------------|------------|--------------|-------|--|
| Total Citywide incl Transfers | 12 136 273 | 7 015 877 05 | 57.8% |  |