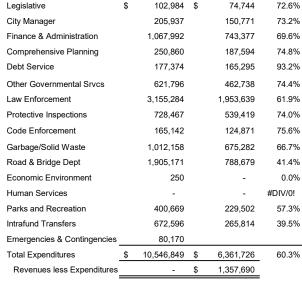

## **Other Funds**

| Outroi di i di i d         |                  |    |            |         | other rando               |            |              |         |
|----------------------------|------------------|----|------------|---------|---------------------------|------------|--------------|---------|
| Revenues                   | Budget           | Ye | ar-to-Date | %       | Road & Bridge Fund        | Budget     | Year to Date | %       |
| Taxes                      | \$<br>5,196,090  | \$ | 4,793,740  | 92.3%   | Revenues                  | 389,959    | 250,395      | 64%     |
| Licenses and Permits       | 358,389          |    | 249,969    | 69.7%   | Approriations & Carryover | -          | -            | #DIV/0! |
| Franchise Fees             | 461,200          |    | 325,833    | 70.6%   | Total Revenues            | 389,959    | 250,395      | 64%     |
| Impact Fees                | -                |    | -          | #DIV/0! | Total Expenditures        | 389,959    | 139,464      | 36%     |
| Intergovernmental Revenue  | 1,917,270        |    | 730,697    | 38.1%   | Rev less Expenditures     | -          | 110,931      |         |
| Charges for Service        | 1,511,766        |    | 1,340,679  | 88.7%   |                           |            |              |         |
| Fines & Forfeitures        | 27,501           |    | 30,326     | 110.3%  | Debt Service Fund         | Budget     | Year-to-Date | %       |
| Interest on Investments    | 36,527           |    | 162,856    | 445.8%  | Revenues                  | 845,046    | 830,111      | 98.2%   |
| Miscellaneous              | 22,866           |    | 85,316     | 373.1%  | Approriations & Carryover | 354,419    | 265,814      | 75.0%   |
| Appropriations & Carryover | 1,015,239        |    | -          | 0.0%    | Total Revenues            | 1,199,465  | 1,095,925    | 91.4%   |
| Debt Proceeds              | <br>-            |    | -          | #DIV/0! | Total Expenditures        | 1,199,465  | 514,687      | 42.9%   |
| Total Revenues             | \$<br>10,546,849 | \$ | 7,719,416  | 73.2%   | Rev less Expenditures =   | -          | 581,238      |         |
| Expenditures               | Budget           | Ye | ar-to-Date | %       | Capital Project-Weir      |            |              |         |
| Legislative                | \$<br>102,984    | \$ | 74,744     | 72.6%   | Revenues                  | -          | -            | #DIV/0! |
| City Manager               | 205,937          |    | 150,771    | 73.2%   | Approriations & Carryover | -          | -            | #DIV/0! |
| Finance & Administration   | 1,067,992        |    | 743,377    | 69.6%   | Total Revenues            | -          | -            | #DIV/0! |
| Comprehensive Planning     | 250,860          |    | 187,594    | 74.8%   | Total Expenditures        | -          | -            | #DIV/0! |
| Debt Service               | 177,374          |    | 165,295    | 93.2%   | Rev less Expenditures     | -          | -            |         |
| Other Governmental Srvcs   | 621,796          |    | 462,738    | 74.4%   | _                         | •          |              |         |
| Law Enforcement            | 3,155,284        |    | 1,953,639  | 61.9%   |                           |            |              |         |
| Protective Inspections     | 728,467          |    | 539,419    | 74.0%   | Total Budget Expense      | Allocation |              |         |
|                            |                  |    |            |         |                           |            |              |         |