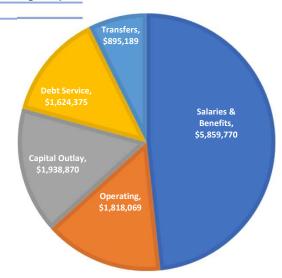

## Other Funds

| oonoran rama               |                  |    |             |         | other rando               |            |              |         |
|----------------------------|------------------|----|-------------|---------|---------------------------|------------|--------------|---------|
| Revenues                   | Budget           | Ye | ear-to-Date | %       | Road & Bridge Fund        | Budget     | Year to Date | %       |
| Taxes                      | \$<br>5,196,090  | \$ | 4,642,033   | 89.3%   | Revenues                  | 389,959    | 219,762      | 56%     |
| Licenses and Permits       | 358,389          |    | 213,062     | 59.4%   | Approriations & Carryover | -          | -            | #DIV/0! |
| Franchise Fees             | 461,200          |    | 271,988     | 59.0%   | Total Revenues            | 389,959    | 219,762      | 56%     |
| Impact Fees                | -                |    | -           | #DIV/0! | Total Expenditures        | 389,959    | 83,683       | 21%     |
| Intergovernmental Revenue  | 1,917,270        |    | 642,194     | 33.5%   | Rev less Expenditures     | -          | 136,079      |         |
| Charges for Service        | 1,511,766        |    | 1,284,297   | 85.0%   | _                         |            |              |         |
| Fines & Forfeitures        | 27,501           |    | 25,695      | 93.4%   | <b>Debt Service Fund</b>  | Budget     | Year-to-Date | %       |
| Interest on Investments    | 36,527           |    | 139,888     | 383.0%  | Revenues                  | 845,046    | 820,541      | 97.1%   |
| Miscellaneous              | 22,866           |    | 77,427      | 338.6%  | Approriations & Carryover | 354,419    | 236,279      | 66.7%   |
| Appropriations & Carryover | 1,015,239        |    | -           | 0.0%    | Total Revenues            | 1,199,465  | 1,056,821    | 88.1%   |
| Debt Proceeds              | <br>-            |    | -           | #DIV/0! | Total Expenditures        | 1,199,465  | 504,494      | 42.1%   |
| Total Revenues             | \$<br>10,546,849 | \$ | 7,296,583   | 69.2%   | Rev less Expenditures =   | -          | 552,327      |         |
| Expenditures               | Budget           | Υe | ear-to-Date | %       | Capital Project-Weir      |            |              |         |
| Legislative                | \$<br>102,984    | \$ | 64,116      | 62.3%   | Revenues                  | -          | -            | #DIV/0! |
| City Manager               | 205,937          |    | 127,904     | 62.1%   | Approriations & Carryover | -          | -            | #DIV/0! |
| Finance & Administration   | 1,067,992        |    | 642,923     | 60.2%   | Total Revenues            | -          | -            | #DIV/0! |
| Comprehensive Planning     | 250,860          |    | 175,645     | 70.0%   | Total Expenditures        | -          | -            | #DIV/0! |
| Debt Service               | 177,374          |    | 156,106     | 88.0%   | Rev less Expenditures     | -          | -            |         |
| Other Governmental Srvcs   | 621,796          |    | 391,255     | 62.9%   | _                         |            |              |         |
| Law Enforcement            | 3,155,284        |    | 1,647,399   | 52.2%   |                           |            |              |         |
| Protective Inspections     | 728,467          |    | 416,870     | 57.2%   | Total Budget Expense      | Allocation |              |         |
| Code Enforcement           | 165,142          |    | 90,868      | 55.0%   |                           |            |              |         |
| Garbage/Solid Waste        | 1,012,158        |    | 581,133     | 57.4%   |                           | Transfers, |              |         |