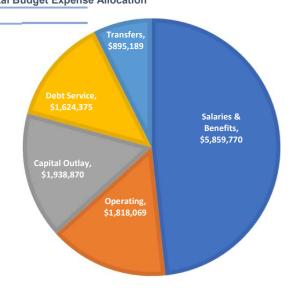

## YTD Citywide Budget

| Expenditures                  | Budget     | Year-to-Date | %     |
|-------------------------------|------------|--------------|-------|
| Total Citywide incl Transfers | 12,136,273 | 5,231,243.77 | 43.1% |