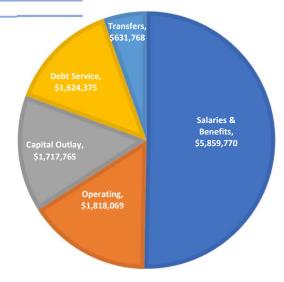

-

| Expenditures                | Budget           | Ye | ear-to-Date | %       |
|-----------------------------|------------------|----|-------------|---------|
| Legislative                 | \$<br>102,984    | \$ | 48,253      | 46.9%   |
| City Manager                | 205,937          |    | 81,677      | 39.7%   |
| Finance & Administration    | 1,067,992        |    | 414,650     | 38.8%   |
| Comprehensive Planning      | 250,860          |    | 112,409     | 44.8%   |
| Debt Service                | 177,374          |    | 123,565     | 69.7%   |
| Other Governmental Srvcs    | 621,796          |    | 207,394     | 33.4%   |
| Law Enforcement             | 3,079,179        |    | 1,039,216   | 33.7%   |
| Protective Inspections      | 583,467          |    | 219,118     | 37.6%   |
| Code Enforcement            | 165,142          |    | 53,237      | 32.2%   |
| Garbage/Solid Waste         | 1,012,158        |    | 351,195     | 34.7%   |
| Road & Bridge Dept          | 1,905,171        |    | 420,121     | 22.1%   |
| Economic Environment        | 250              |    | -           | 0.0%    |
| Human Services              | -                |    | -           | #DIV/0! |
| Parks and Recreation        | 400,669          |    | 131,994     | 32.9%   |
| Intrafund Transfers         | 507,345          |    | 118,140     | 23.3%   |
| Emergencies & Contingencies | <br>-            |    |             |         |
| Total Expenditures          | \$<br>10,080,323 | \$ | 3,320,970   | 32.9%   |
| Revenues less Expenditures  | <br>245,421      | \$ | 2,408,868   |         |
|                             |                  |    |             |         |