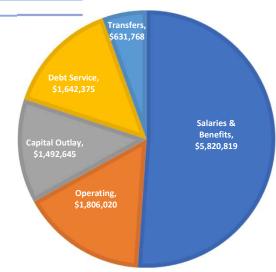

## Preliminary Budget-in-Brief as of November 30, 2022 (.16% of year elapsed)

| <b>General Fund</b>        |                 |    |            |         | Other Funds               |            |              |         |
|----------------------------|-----------------|----|------------|---------|---------------------------|------------|--------------|---------|
| Revenues                   | Budget          | Ye | ar-to-Date | %       | Road & Bridge Fund        | Budget     | Year to Date | %       |
| Taxes                      | \$<br>5,196,090 | \$ | 753,207    | 14.5%   | Revenues                  | 389,959    | 27,940       | 7       |
| Licenses and Permits       | 358,389         |    | 46,317     | 12.9%   | Approriations & Carryover | -          | -            | #DIV/0! |
| Franchise Fees             | 461,200         |    | 4,356      | 0.9%    | Total Revenues            | 389,959    | 27,940       | 7       |
| Impact Fees                | -               |    | -          | #DIV/0! | Total Expenditures        | 389,959    | -            | 0       |
| Intergovernmental Revenue  | 1,917,270       |    | 38,611     | 2.0%    | Rev less Expenditures     | -          | 27,940       |         |
| Charges for Service        | 1,460,766       |    | 258,634    | 17.7%   | _                         |            |              |         |
| Fines & Forfeitures        | 27,501          |    | 3,478      | 12.6%   | <b>Debt Service Fund</b>  | Budget     | Year-to-Date | %       |
| Interest on Investments    | 36,527          |    | 22,334     | 61.1%   | Revenues                  | 845,046    | 152,125      | 18.0    |
| Miscellaneous              | 22,866          |    | 2,777      | 12.1%   | Approriations & Carryover | 354,419    | 59,070       | 16.7    |
| Appropriations & Carryover | 323,593         |    | -          | 0.0%    | Total Revenues            | 1,199,465  | 211,194      | 17.6    |
| Debt Proceeds              | -               |    | -          | #DIV/0! | Total Expenditures        | 1,199,465  | 439,782      | 36.7    |
| Total Revenues             | \$<br>9,804,203 | \$ | 1,129,715  | 11.5%   | Rev less Expenditures     | -          | (228,587)    |         |
|                            |                 |    |            |         | _                         |            |              |         |
| Expenditures               | Budget          | Ye | ar-to-Date | %       | Capital Project-Weir      |            |              |         |
| Legislative                | \$<br>102,984   | \$ | 32,916     | 32.0%   | Revenues                  | -          | -            | #DIV/0! |
| City Manager               | 205,937         |    | 28,167     | 13.7%   | Approriations & Carryover | -          | -            | #DIV/0! |
| Finance & Administration   | 1,059,992       |    | 152,730    | 14.4%   | Total Revenues            | -          | -            | #DIV/0! |
| Comprehensive Planning     | 250,860         |    | 41,139     | 16.4%   | Total Expenditures        | -          | -            | #DIV/0! |
| Debt Service               | 177,374         |    | 101,585    | 57.3%   | Rev less Expenditures     | -          | -            |         |
| Other Governmental Srvcs   | 621,796         |    | 81,958     | 13.2%   |                           |            |              |         |
| Law Enforcement            | 2,854,059       |    | 367,794    | 12.9%   |                           |            |              |         |
| Protective Inspections     | 583,467         |    | 127,388    | 21.8%   | Total Budget Expense      | Allocation |              |         |
| Code Enforcement           | 114,142         |    | 14,932     | 13.1%   |                           |            |              |         |
| Garbage/Solid Waste        | 1,012,158       |    | 124,273    | 12.3%   |                           | Transfers, |              |         |
| Road & Bridge Dept         | 1,913,171       |    | 150,229    | 7.9%    |                           | \$631,768  |              |         |
| Economic Environment       | 250             |    | -          | 0.0%    |                           |            |              |         |
| Human Services             | -               |    | -          | #DIV/0! |                           |            |              |         |