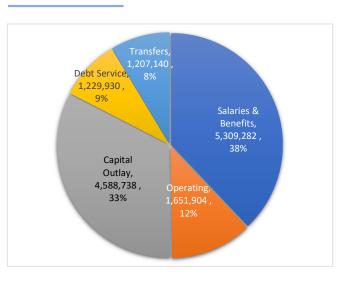

## **Total Budget Expense Allocation**

Total Expenditures Rev less Expenditures