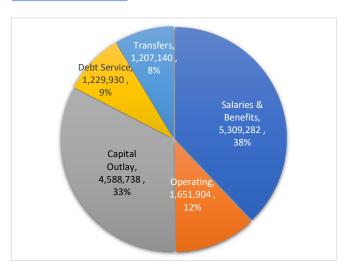

91     | 79.3%   |
| Intrafund Transfers         |    | 988,516   |    | 295,044     | 29.8%   |
| Emergencies & Contingencies |    | -         |    |             |         |
| Total Expenditures          | \$ | 9,770,001 | \$ | 6,288,308   | 64.4%   |
| Revenues less Expenditures  |    | (0)       | \$ | 1,223,473   |         |
|                             | _  |           |    |             |         |

### YTD Citywide Budget

| Expenditures                  | Budget     | Year-to-Date | %     |
|-------------------------------|------------|--------------|-------|
| Total Citywide incl Transfers | 13 086 005 | 8 707 6/1 25 | 62 3% |

# Total Revenues 2,920,000 0.0% Total Expenditures 2,920,000 1,761,840 60.3% Rev less Expenditures (1,761,840)

#### **Total Budget Expense Allocation**