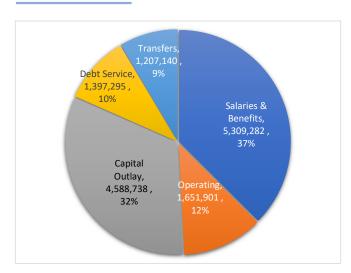

**Total Budget Expense Allocation** 

2,920,000

2,920,000

1,761,840

(1,761,840)

0.0%

60.3%