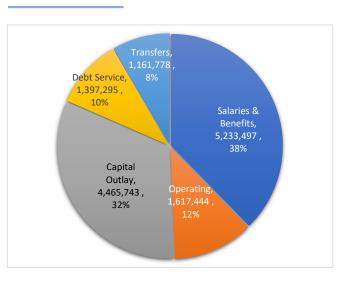

| 943,166         |   | 206,531      | 21.9%   |
| Emergencies & Contingencies | -               |   |              |         |
| Total Expenditures          | \$<br>9,658,763 | 9 | \$ 4,441,308 | 46.0%   |
| Revenues less Expenditures  | (0)             | 9 | \$ 1,811,362 |         |
| -                           |                 |   |              |         |

| Revenues                  | 2,920,000 | -         | 0.0%    |
|---------------------------|-----------|-----------|---------|
| Approriations & Carryover | -         | -         | #DIV/0! |
| Total Revenues            | 2,920,000 | -         | 0.0%    |
| Total Expenditures        | 2,920,000 | 968,704   | 33.2%   |
| Rev less Expenditures     | -         | (968,704) |         |

## **Total Budget Expense Allocation**



## YTD Citywide Budget

| Expenditures                  | Budget     | Year-to-Date | %     |
|-------------------------------|------------|--------------|-------|
| Total Citywide incl Transfers | 13,875,757 | 5,929,204.83 | 42.7% |