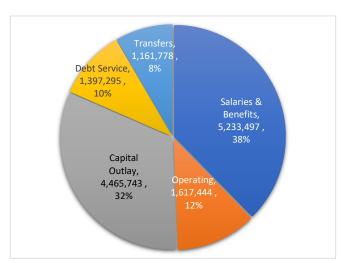

|    | -         |      | -         | #DIV/0! |
| Parks and Recreation        |    | 264,808   |      | 140,958   | 53.2%   |
| Intrafund Transfers         |    | 943,166   |      | 177,027   | 18.8%   |
| Emergencies & Contingencies | -  |           |      |           |         |
| Total Expenditures          | \$ | 9,658,763 | \$   | 3,870,069 | 40.1%   |

### YTD Citywide Budget

Revenues less Expenditures

| Expenditures                  | Budget     | Year-to-Date | %     |
|-------------------------------|------------|--------------|-------|
| Total Citywide incl Transfers | 13,875,757 | 5,065,814.55 | 36.5% |

1,965,970

# Total Revenues 2,920,000 0.0% Total Expenditures 2,920,000 676,553 23.2% Rev less Expenditures (676,553)

#### **Total Budget Expense Allocation**