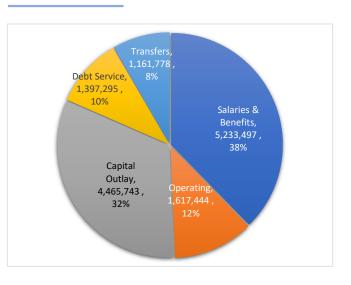

## **Total Budget Expense Allocation**

Total Expenditures Rev less Expenditures