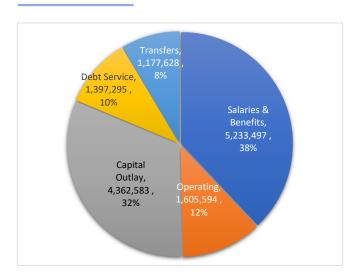

## **Total Budget Expense Allocation**

Total Expenditures
Rev less Expenditures

2,920,000

296,080

(296,080)

10.1%