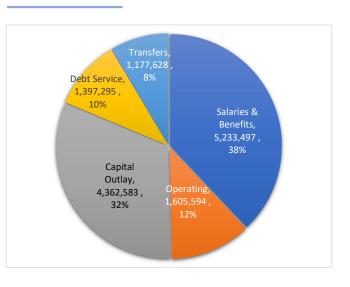

## **Total Budget Expense Allocation**

Total Expenditures Rev less Expenditures