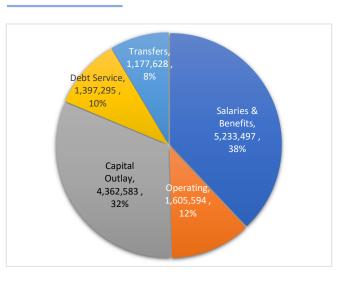

### YTD Citywide Budget

| Expenditures                  | Budget     | Year-to-Date | %    |
|-------------------------------|------------|--------------|------|
| Total Citywide incl Transfers | 13,776,597 | 1,219,726.29 | 8.9% |

#### **Total Budget Expense Allocation**

Total Expenditures Rev less Expenditures