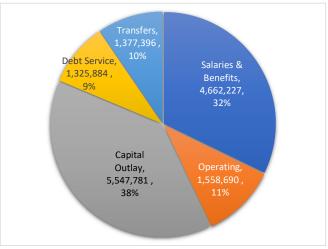

## Preliminary Budget-in-Brief as of February 28, 2021 (41.67% of year elapsed)

| ,                          |                 |    |            |         |                           | •          | •            | ,       |
|----------------------------|-----------------|----|------------|---------|---------------------------|------------|--------------|---------|
| General Fund               |                 |    |            |         | Other Funds               |            |              |         |
| Revenues                   | Budget          | Ye | ar-to-Date | %       | Road & Bridge Fund        | Budget     | Year to Date | %       |
| Taxes                      | \$<br>4,380,482 | \$ | 3,712,858  | 84.8%   | Revenues                  | 806,608    | 297,424      | 37%     |
| Licenses and Permits       | 272,500         |    | 140,337    | 51.5%   | Approriations & Carryover | 881,254    | 206,013      | 23%     |
| Franchise Fees             | 432,000         |    | 118,114    | 27.3%   | Total Revenues            | 1,687,862  | 503,437      | 30%     |
| Impact Fees                | 40,260          |    | 30,059     | 74.7%   | Total Expenditures        | 1,687,862  | 533,130      | 32%     |
| Intergovernmental Revenue  | 751,498         |    | 154,338    | 20.5%   | Rev less Expenditures     | -          | (29,692)     |         |
| Charges for Service        | 767,699         |    | 578,156    | 75.3%   | _                         |            |              |         |
| Fines & Forfeitures        | 26,700          |    | 34,644     | 129.8%  | <b>Debt Service Fund</b>  | Budget     | Year-to-Date | %       |
| Interest on Investments    | 14,000          |    | 2,683      | 19.2%   | Revenues                  | 695,418    | 637,977      | 91.7%   |
| Miscellaneous              | 18,950          |    | 19,536     | 103.1%  | Approriations & Carryover | 351,028    | 146,262      | 41.7%   |
| Appropriations & Carryover | 762,500         |    | -          | 0.0%    | Total Revenues            | 1,046,446  | 784,239      | 74.9%   |
| Debt Proceeds              | -               |    | -          | #DIV/0! | Total Expenditures        | 1,046,446  | 440,632      | 42.1%   |
| Total Revenues             | \$<br>7,466,589 | \$ | 4,790,725  | 64.2%   | Rev less Expenditures =   | -          | 343,607      |         |
| Expenditures               | Budget          | Ye | ar-to-Date | %       | Capital Project-Weir      |            |              |         |
| Legislative                | \$<br>83,292    | \$ | 29,963     | 36.0%   | Revenues                  | 4,328,281  | -            | 0.0%    |
| City Manager               | 177,748         |    | 71,769     | 40.4%   | Approriations & Carryover | -          | -            | #DIV/0! |
| Finance & Administration   | 749,494         |    | 306,011    | 40.8%   | Total Revenues            | 4,328,281  | -            | 0.0%    |
| Comprehensive Planning     | 159,847         |    | 66,457     | 41.6%   | Total Expenditures        | 4,328,281  | -            | 0.0%    |
| Debt Service               | 120,420         |    | 76,658     | 63.7%   | Rev less Expenditures     | -          | -            |         |
| Other Governmental Srvcs   | 445,112         |    | 191,955    | 43.1%   | _                         |            |              |         |
| Law Enforcement            | 2,644,479       |    | 944,738    | 35.7%   |                           |            |              |         |
| Protective Inspections     | 401,437         |    | 146,024    | 36.4%   | Total Budget Expense      | Allocation |              |         |
| Garbage/Solid Waste        | 798,107         |    | 299,477    | 37.5%   |                           |            |              |         |
| Parking                    | -               |    | -          | #DIV/0! |                           |            |              |         |
| Economic Environment       | 250             |    | -          | 0.0%    | Т                         | ransfers,  |              |         |
| Human Services             | -               |    | -          | #DIV/0! | 1,                        | 377,396 ,  |              |         |
|                            |                 |    |            |         |                           |            |              |         |