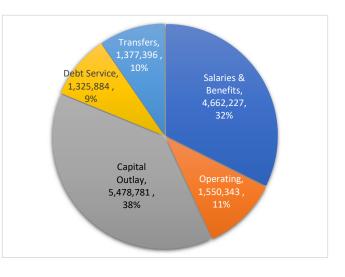

#### **Total Budget Expense Allocation**

**Total Revenues** 

Total Expenditures Rev less Expenditures