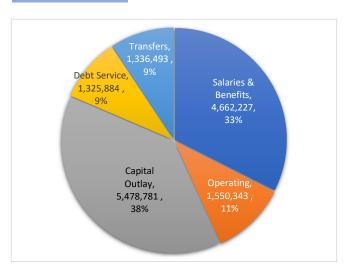

| 509,007         |    | 14,791      | 2.9%    |
| Intrafund Transfers         | 1,336,493       |    | 97,923      | 7.3%    |
| Emergencies & Contingencies | -               |    |             |         |
| Total Expenditures          | \$<br>7,356,686 | \$ | 537,069     | 7.3%    |
| Revenues less Expenditures  | _               | \$ | (467,171)   |         |

## YTD Citywide Budget

| Expenditures                  | Budget     | Year-to-Date | %    |
|-------------------------------|------------|--------------|------|
| Total Citywide incl Transfers | 14,353,728 | 1,041,914.79 | 7.3% |

### Revenues 4,328,281 0.0% #DIV/0! 4,328,281

#### Approriations & Carryover Total Revenues 0.0% 0.0% Total Expenditures 4,328,281 Rev less Expenditures

## **Total Budget Expense Allocation**