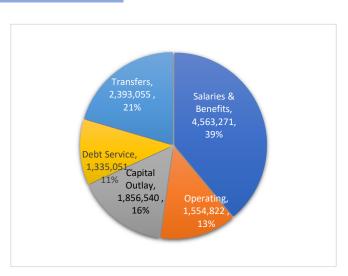

### **Total Budget Expense Allocation**

#### YTD Citywide Budget

| Expenditures                  | Budget     | Year-to-Date | %     |
|-------------------------------|------------|--------------|-------|
| Total Citywide incl Transfers | 11,702,739 | 7,436,399.72 | 63.5% |