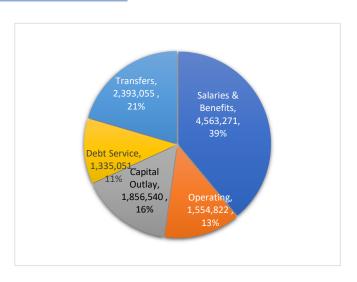

| 430,379         |    | 283,851     | 66.0%   |
| Garbage/Solid Waste         | 840,840         |    | 661,874     | 78.7%   |
| Parking                     | -               |    | -           | #DIV/0! |
| Economic Environment        | 250             |    | -           | 0.0%    |
| Human Services              | -               |    | -           | #DIV/0! |
| Parks and Recreation        | 287,800         |    | 72,520      | 25.2%   |
| Intrafund Transfers         | 1,851,661       |    | 962,745     | 52.0%   |
| Emergencies & Contingencies | -               |    |             |         |
| Total Expenditures          | \$<br>7,763,479 | \$ | 5,450,992   | 70.2%   |
| Revenues less Expenditures  | -               | \$ | 88,058      |         |

# **Total Budget Expense Allocation**



# YTD Citywide Budget

| Expenditures                  | Budget        | Year-to-Date | %     |
|-------------------------------|---------------|--------------|-------|
| Total Citywide incl Transfers | 11,702,739    | 6,958,535.55 | 59.5% |
|                               | 11,702,738.78 | 7,721,352.37 | 66.0% |