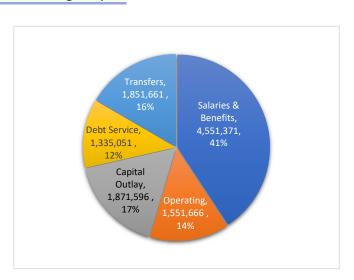

#### **Total Budget Expense Allocation**

40% 54% 47% 32%

89.0% 75.0% 84.1% 55.9%

#### YTD Citywide Budget

| Expenditures                  | Budget     | Year-to-Date | %     |
|-------------------------------|------------|--------------|-------|
| Total Citywide incl Transfers | 11,161,345 | 6,157,461.20 | 55.2% |