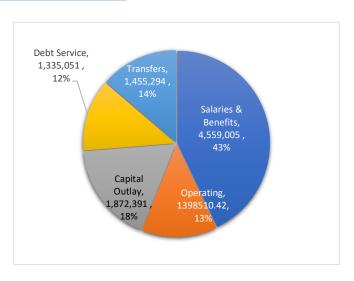

## **YTD Citywide Budget**

| Expenditures                  | Budget     | Year-to-Date | %     |
|-------------------------------|------------|--------------|-------|
| Total Citywide incl Transfers | 10,620,251 | 4,951,520.15 | 46.6% |