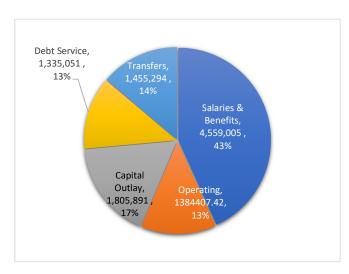

358,777         |    | 112,411     | 31.3%   |
| Garbage/Solid Waste         | 840,840         |    | 265,084     | 31.5%   |
| Parking                     | -               |    | -           | #DIV/0! |
| Economic Environment        | 250             |    | -           | 0.0%    |
| Human Services              | -               |    | -           | #DIV/0! |
| Parks and Recreation        | 287,800         |    | 63,206      | 22.0%   |
| Intrafund Transfers         | 1,311,767       |    | 385,098     | 29.4%   |
| Emergencies & Contingencies | -               |    |             |         |
| Total Expenditures          | \$<br>7,140,282 | \$ | 2,266,667   | 31.7%   |
| Revenues less Expenditures  | -               | \$ | 1,478,035   |         |

## **Total Budget Expense Allocation**



## YTD Citywide Budget

| Expenditures                  | Budget     | Year-to-Date | %     |
|-------------------------------|------------|--------------|-------|
| Total Citywide incl Transfers | 10,539,648 | 3,012,509.81 | 28.6% |