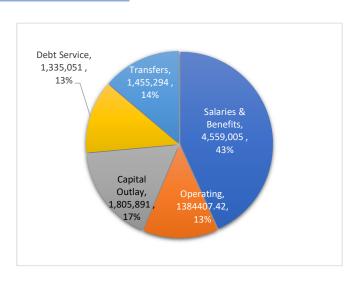

358,777         |    | 26,748      | 7.5%    |
| Garbage/Solid Waste         | 840,840         |    | 70,506      | 8.4%    |
| Parking                     | -               |    | -           | #DIV/0! |
| Economic Environment        | 250             |    | -           | 0.0%    |
| Human Services              | -               |    | -           | #DIV/0! |
| Parks and Recreation        | 287,800         |    | 25,193      | 8.8%    |
| Intrafund Transfers         | 1,311,767       |    | 96,275      | 7.3%    |
| Emergencies & Contingencies | -               |    |             |         |
| Total Expenditures          | \$<br>7,140,282 | \$ | 558,548     | 7.8%    |
| Revenues less Expenditures  | -               | \$ | (461,554)   |         |

### **Total Budget Expense Allocation**



### YTD Citywide Budget

| Expenditures                  | Budget     | Year-to-Date | %     |
|-------------------------------|------------|--------------|-------|
| Total Citywide incl Transfers | 10,539,648 | 1,055,423.51 | 10.0% |