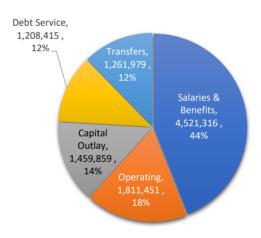

| 36,554             |                |
|                                      |                    |                    |                |
| Debt Service Fund                    | Budget             | Year-to-Date       | %              |
| Revenues                             | 600,262            | 557,153            | 92.8%          |
| Approriations & Carryover            | 362,178            | 182,089            | 50.3%          |
|                                      |                    |                    | 70.00/         |
| Total Revenues                       | 962,440            | 739,242            | 76.8%          |
| Total Revenues<br>Total Expenditures | 962,440<br>962,440 | 739,242<br>532,110 | 76.8%<br>55.3% |

#### **Total Budget Expense Allocation**



#### YTD Citywide Budget

| Expenditures                  | Budget     | Year-to-Date | %     |
|-------------------------------|------------|--------------|-------|
| Total Citywide incl Transfers | 10,263,020 | 4,529,341.51 | 44.1% |